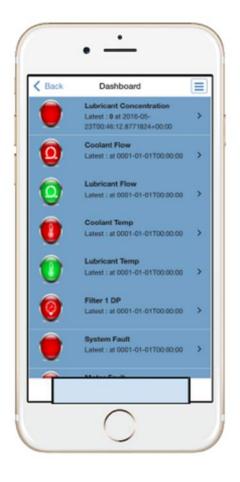

#### Each customer has their own custom dashboard

- ✓ All relevant data is included in dashboard.
- ✓ Can be accessed by mobile app or browser.
- ✓ Trend desired data.
- ✓ See real time data and historical reports

Receive alarms via text or email

No additional equipment needed to store data

Can add documents and videos to each customer dashboard

✓ Useful for manuals or instructional videos

Main Screen

Specific Pump

Trending Data