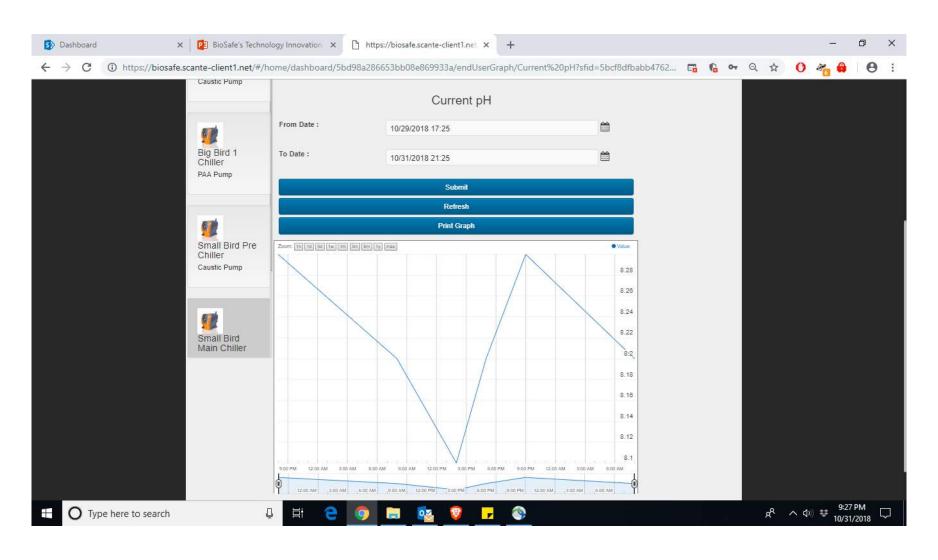

Receive alarms via text or email

No additional equipment needed to store data

Can add documents and videos to each customer dashboard

✓ Useful for manuals or instructional videos

Main Screen

Specific Pump

Trending Data