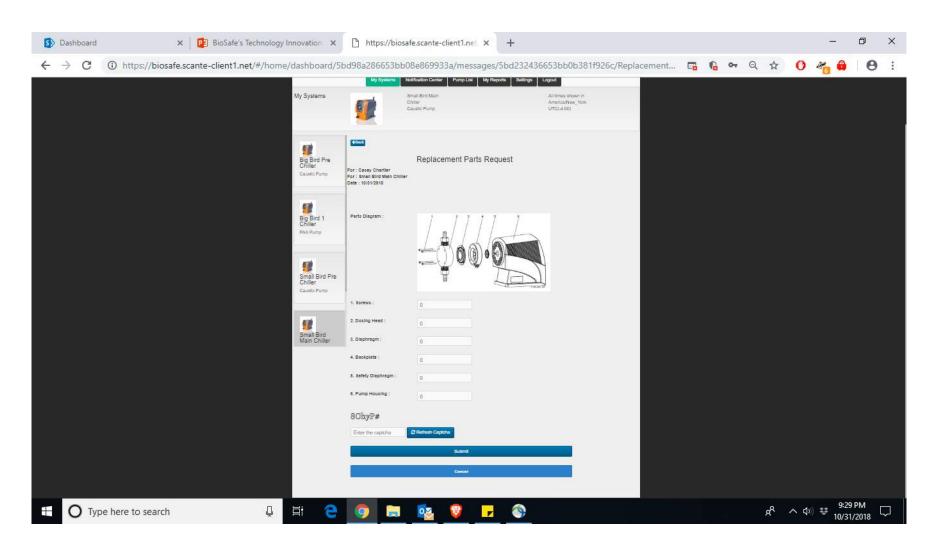

n the BioSafe cloud
- ✓ No server stored at customer location

#### Each customer has their own custom dashboard

- ✓ All relevant data is included in dashboard.
- ✓ Can be accessed by mobile app or browser.
- ✓ Trend desired data.
- ✓ See real time data and historical reports



### **Our System**



#### **Our System**



cont.

Customized, emailed reports for each customer

✓ Report timeline can be customized

Customer can remotely adjust process setpoints and view real-time information on either mobile device or computer.

Receive alarms via text or email

No additional equipment needed to store data

Can add documents and videos to each customer dashboard

✓ Useful for manuals or instructional videos











Main Screen





Specific Pump





Trending Data





Replacement Parts





**Equipment Manuals** 



### **⇔BioSafe**Systems

Reports





Settings





Notification Center