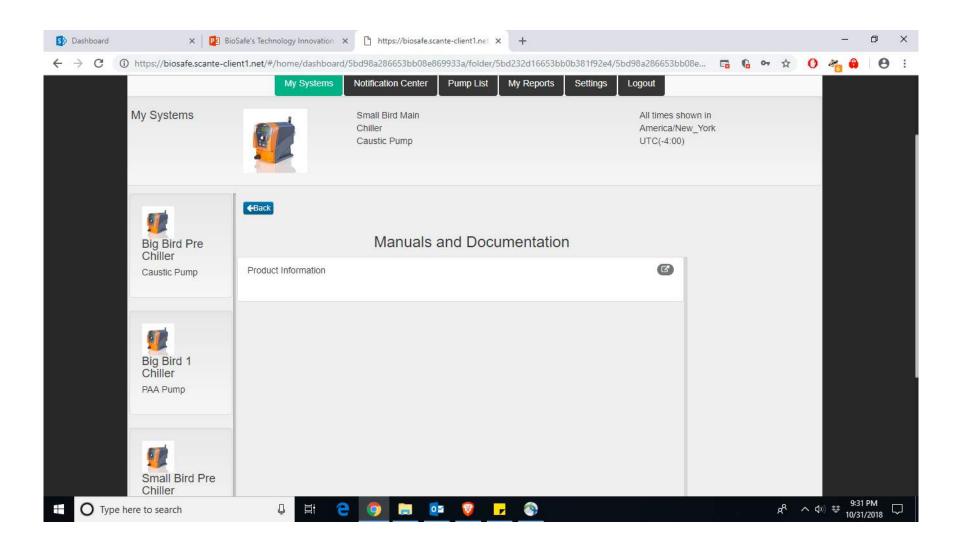

Receive alarms via text or email

No additional equipment needed to store data

Can add documents and videos to each customer dashboard

✓ Useful for manuals or instructional videos

Main Screen

Specific Pump

Trending Data

Replacement Parts

**Equipment Manuals** 