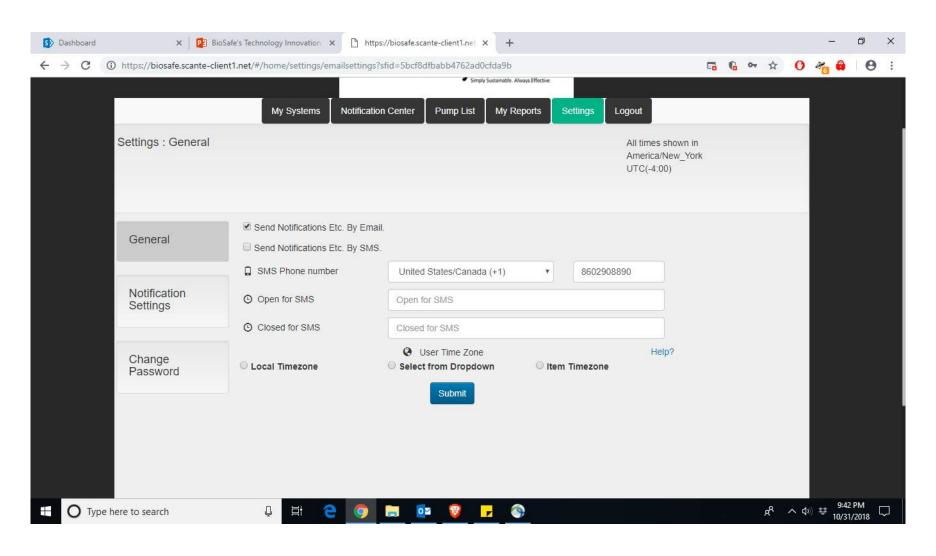

Receive alarms via text or email

No additional equipment needed to store data

Can add documents and videos to each customer dashboard

✓ Useful for manuals or instructional videos

Main Screen

Specific Pump

Trending Data