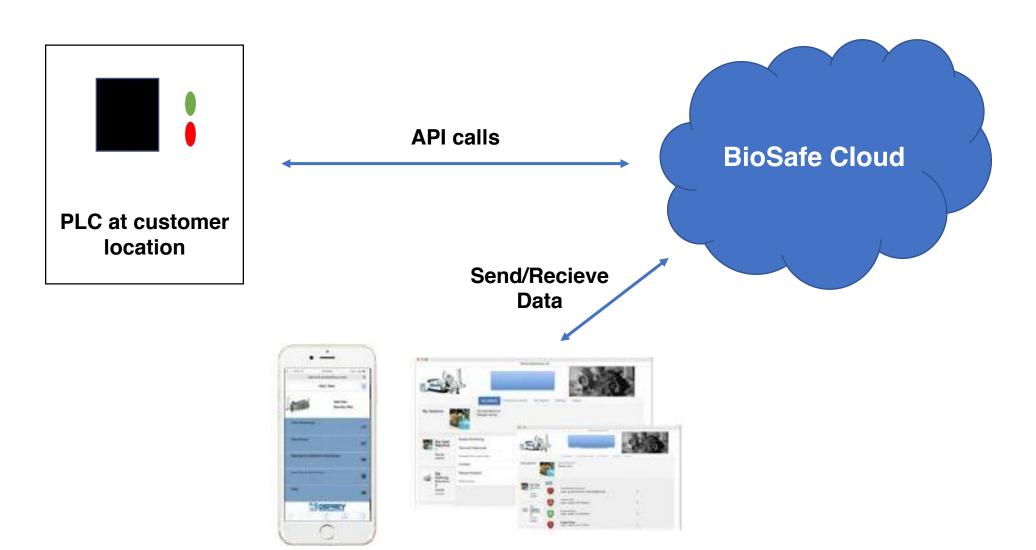

#### Cloud based solution that allows for real-time data collection and data manipulation

- ✓ Pulls data from PLC and stores it in the BioSafe cloud
- ✓ No server stored at customer location

#### Each customer has their own custom dashboard

- ✓ All relevant data is included in dashboard.
- ✓ Can be accessed by mobile app or browser.
- ✓ Trend desired data.
- ✓ See real time data and historical reports