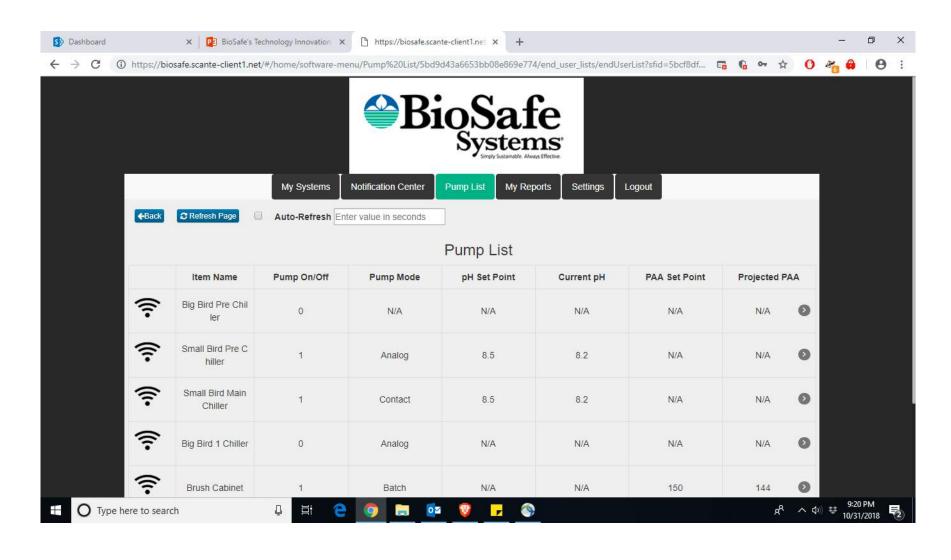

Receive alarms via text or email

No additional equipment needed to store data

Can add documents and videos to each customer dashboard

✓ Useful for manuals or instructional videos

Main Screen

Specific Pump

Trending Data