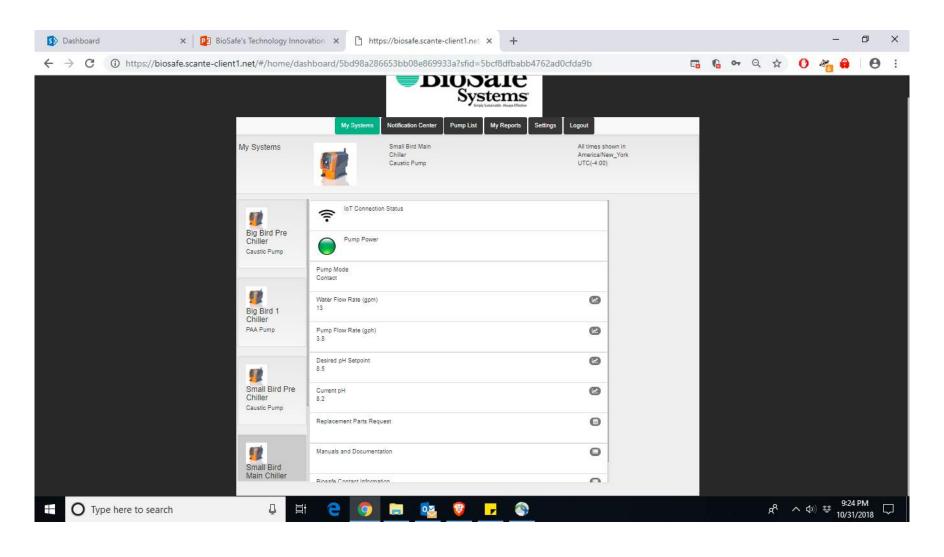

Receive alarms via text or email

No additional equipment needed to store data

Can add documents and videos to each customer dashboard

✓ Useful for manuals or instructional videos

Main Screen

Specific Pump

Trending Data