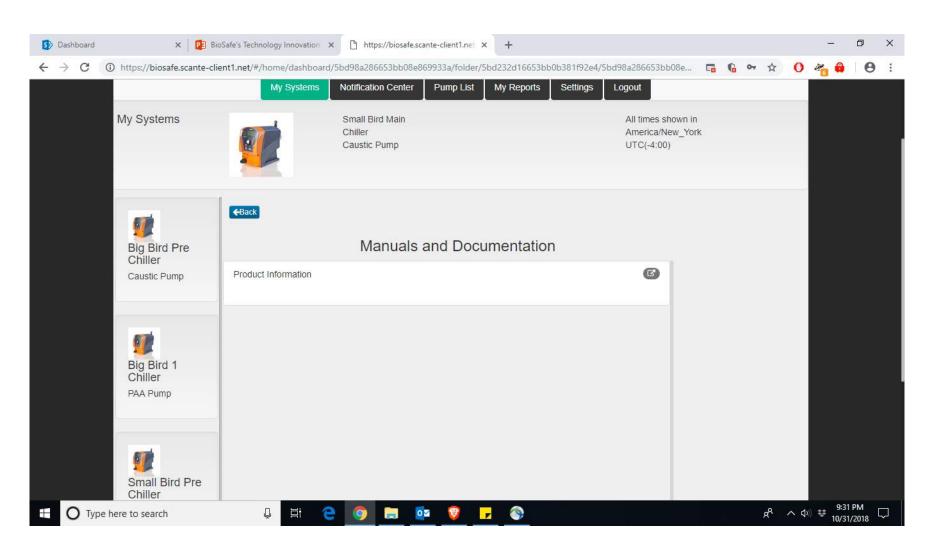

erver stored at customer location

#### Each customer has their own custom dashboard

- ✓ All relevant data is included in dashboard.
- ✓ Can be accessed by mobile app or browser.
- ✓ Trend desired data.
- ✓ See real time data and historical reports



### **Our System**



#### **Our System**



cont.

Customized, emailed reports for each customer

✓ Report timeline can be customized

Customer can remotely adjust process setpoints and view real-time information on either mobile device or computer.

Receive alarms via text or email

No additional equipment needed to store data

Can add documents and videos to each customer dashboard

✓ Useful for manuals or instructional videos











Main Screen





Specific Pump





Trending Data





Replacement Parts





**Equipment Manuals** 



### **⇔BioSafe**Systems

Reports





Settings





Notification Center